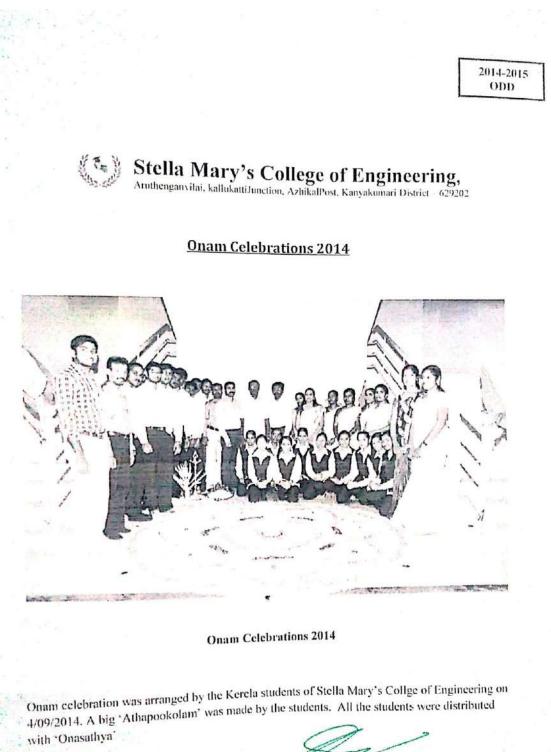

| SL | Year      | Name of the Program            | Page number |
|----|-----------|--------------------------------|-------------|
| 1  |           | Voters Awareness Programme     | 3-7         |
| 2  |           | Voters Awareness Programme     | 8-14        |
| 3  | 2018-2019 | International Women's Day 2019 | 15-23       |
| 4  |           | Republic Day                   | 24-26       |
| 5  |           | Christmas Celebrations         | 28-30       |
| 6  | 2017-2018 | Republic Day                   | 31-33       |
| 7  |           | Yoga Day                       | 34-36       |
| 8  | 2016-2017 | Republic Day                   | 38-40       |
| 9  | 2010-2017 | National De-worming Day        | 41-42       |
| 10 | 2015-2016 | Republic Day                   | 45-47       |
| 11 | 2013-2016 | Christmas Celebrations         | 48-50       |
| 12 | 2014-2015 | Republic Day                   | 52          |
| 13 | 2014-2015 | Onam Celebrations              | 53-55       |