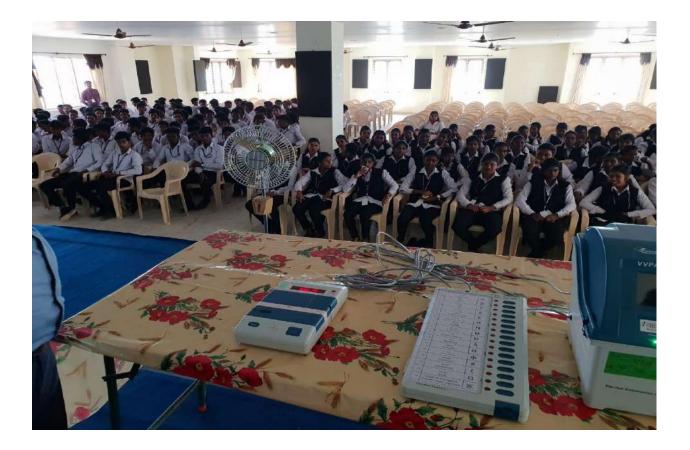

### CIRCULAR

The District Collector of Kannyakumari has planned to conduct a voter's awareness programme with the EV machine at our campus by 3.p.m. on 04.04.2019. Staff and students are invited to participate.