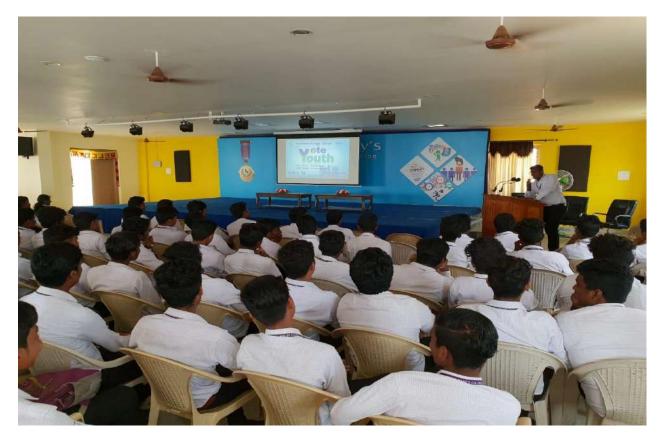

### CIRCULAR

The District Collector of Kannyakumari has planned to conduct a voter's awareness programme with the EV machine at our campus by 3.p.m. on 04.04.2019. Staff and students are invited to participate.