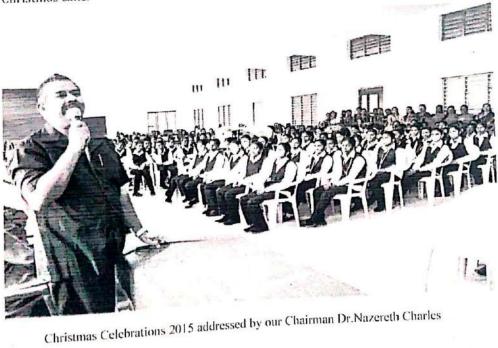

### Voters Awareness Programme

A Voter's Awareness program has been organized by Collector Office, Nagercoil, in Stella Mary's College of Engineering. 121 Students attended the Program. The program was very useful for the students as the officer gave a small demo of EVM Voting Machine.